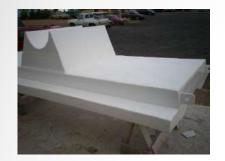

Easy access to pumps for maintenance

Non-skid surface and OSHA compliant fiberglass handrails for operator safety

Designed so that the center of gravity is below the solution level

Sizing based on pump and motor weight • •

Foam filled so they will not sink even if damaged

Resistant to aggressive chemicals and ultraviolet rays.