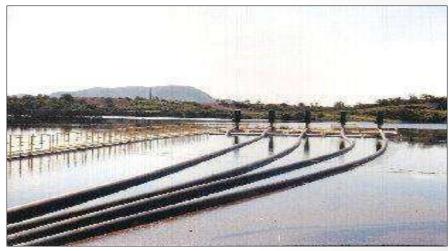

## SBCCO-CHINA Crimar Industrial

www.sbcco-china.com www.crimar.com

Fiberglass pump barges, pipe floats, & walkways for corrosive environments

Crimar has been supplying pump barges and fiberglass walkways since 1997 for Freeport -McMoRan, Grupo Mexico, Asarco, URS, and many others. Over the past 20 years we have provided more than 200 walkway sections, 100 pipe supports, and 70 pump barges for pumps up to 20,000 lbs.