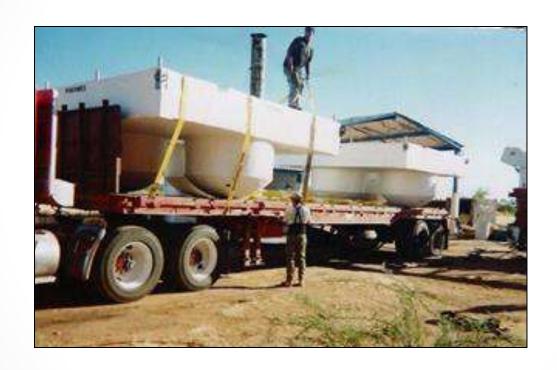

## SBCCO-CHINA Crimar Industrial

www.sbcco-china.com www.crimar.com

Fiberglass pump barges, pipe floats, & walkways for corrosive environments

Crimar has been supplying pump barges and fiberglass walkways since 1997 for Freeport -McMoRan, Grupo Mexico, Asarco, URS, and many others. Over the past 20 years we have provided more than 200 walkway sections, 100 pipe supports, and 70 pump barges for pumps up to 20,000 lbs.

Easy access to pumps for maintenance

Non-skid surface and OSHA compliant fiberglass handrails for operator safety

Designed so that the center of gravity is below the solution level

Sizing based on pump and motor weight • •

Foam filled so they will not sink even if damaged

Resistant to aggressive chemicals and ultraviolet rays.