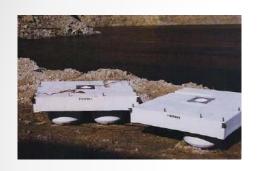

Easy access to pumps for maintenance

Non-skid surface and OSHA compliant fiberglass handrails for operator safety

Designed so that the center of gravity is below the solution level

Sizing based on pump and motor weight • •

Foam filled so they will not sink even if damaged

Resistant to aggressive chemicals and ultraviolet rays.