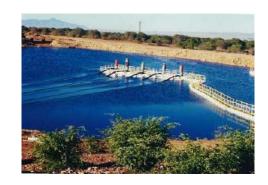

## SBCCO-CHINA Crimar Industrial

www.sbcco-china.com www.crimar.com

Fiberglass pump barges, pipe floats, & walkways for corrosive environments

Crimar has been supplying pump barges and fiberglass walkways since 1997 for Freeport -McMoRan, Grupo Mexico, Asarco, URS, and many others. Over the past 20 years we have provided more than 200 walkway sections, 100 pipe supports, and 70 pump barges for pumps up to 20,000 lbs.

Easy access to pumps for maintenance

Non-skid surface and OSHA compliant fiberglass handrails for operator safety

Designed so that the center of gravity is below the solution level

Sizing based on pump and motor weight • •