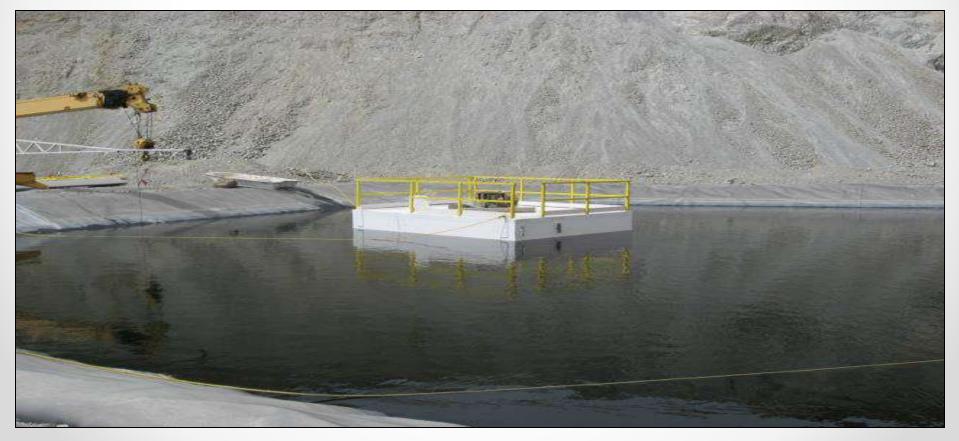

## SBCCO-CHINA Crimar Industrial

www.sbcco-china.com www.crimar.com

Fiberglass pump barges, pipe floats, & walkways for corrosive environments

Crimar has been supplying pump barges and fiberglass walkways since 1997 for Freeport -McMoRan, Grupo Mexico, Asarco, URS, and many others. Over the past 20 years we have provided more than 200 walkway sections, 100 pipe supports, and 70 pump barges for pumps up to 20,000 lbs.

Easy access to pumps for maintenance

Non-skid surface and OSHA compliant fiberglass handrails for operator safety

Designed so that the center of gravity is below the solution level

Sizing based on pump and motor weight • •

Foam filled so they will not sink even if damaged

Resistant to aggressive chemicals and ultraviolet rays.