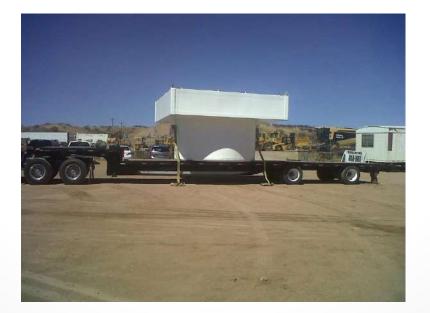

## SBCCO-CHINA Crimar Industrial

www.sbcco-china.com www.crimar.com

Fiberglass pump barges, pipe floats, & walkways for corrosive environments

Crimar has been supplying pump barges and fiberglass walkways since 1997 for Freeport -McMoRan, Grupo Mexico, Asarco, URS, and many others. Over the past 20 years we have provided more than 200 walkway sections, 100 pipe supports, and 70 pump barges for pumps up to 20,000 lbs.

Foam filled so they will not sink even if damaged

Resistant to aggressive chemicals and ultraviolet rays.