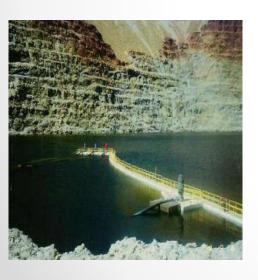

## SBCCO-CHINA Crimar Industrial

www.sbcco-china.com www.crimar.com

Fiberglass pump barges, pipe floats, & walkways for corrosive environments

Crimar has been supplying pump barges and fiberglass walkways since 1997 for Freeport -McMoRan, Grupo Mexico, Asarco, URS, and many others. Over the past 20 years we have provided more than 200 walkway sections, 100 pipe supports, and 70 pump barges for pumps up to 20,000 lbs.

Easy access to pumps for maintenance

Non-skid surface and OSHA compliant fiberglass handrails for operator safety

Designed so that the center of gravity is below the solution level

Sizing based on pump and motor weight • •

Foam filled so they will not sink even if damaged

Resistant to aggressive chemicals and ultraviolet rays.