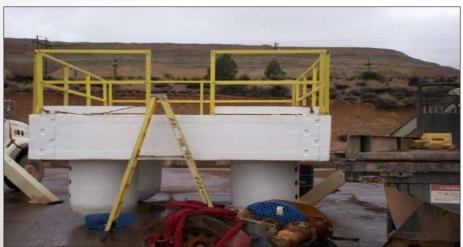

Easy access to pumps for maintenance

Non-skid surface and OSHA compliant fiberglass handrails for operator safety

Designed so that the center of gravity is below the solution level

Sizing based on pump and motor weight • •