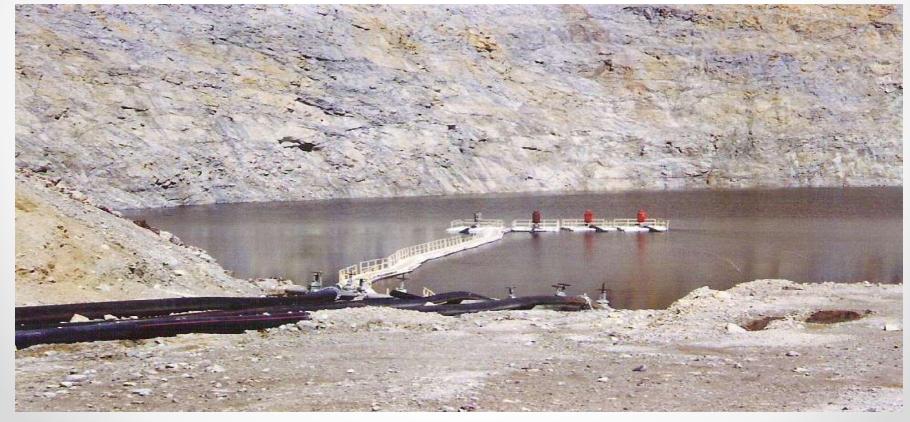

## SBCCO-CHINA Crimar Industrial

www.sbcco-china.com www.crimar.com

Fiberglass pump barges, pipe floats, & walkways for corrosive environments

Crimar has been supplying pump barges and fiberglass walkways since 1997 for Freeport -McMoRan, Grupo Mexico, Asarco, URS, and many others. Over the past 20 years we have provided more than 200 walkway sections, 100 pipe supports, and 70 pump barges for pumps up to 20,000 lbs.

Easy access to pumps for maintenance

Non-skid surface and OSHA compliant fiberglass handrails for operator safety

Designed so that the center of gravity is below the solution level

Sizing based on pump and motor weight • •