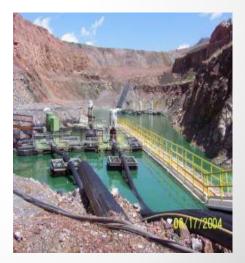

## SBCCO-CHINA Crimar Industrial

www.sbcco-china.com www.crimar.com

Fiberglass pump barges, pipe floats, & walkways for corrosive environments

Crimar has been supplying pump barges and fiberglass walkways since 1997 for Freeport -McMoRan, Grupo Mexico, Asarco, URS, and many others. Over the past 20 years we have provided more than 200 walkway sections, 100 pipe supports, and 70 pump barges for pumps up to 20,000 lbs.

Easy access to pumps for maintenance

Non-skid surface and OSHA compliant fiberglass handrails for operator safety

Designed so that the center of gravity is below the solution level

Sizing based on pump and motor weight • •

Foam filled so they will not sink even if damaged

Resistant to aggressive chemicals and ultraviolet rays.