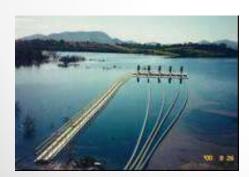

## SBCCO-CHINA Crimar Industrial

www.sbcco-china.com www.crimar.com

Fiberglass pump barges, pipe floats, & walkways for corrosive environments

Crimar has been supplying pump barges and fiberglass walkways since 1997 for Freeport -McMoRan, Grupo Mexico, Asarco, URS, and many others. Over the past 20 years we have provided more than 200 walkway sections, 100 pipe supports, and 70 pump barges for pumps up to 20,000 lbs.

Easy access to pumps for maintenance

Non-skid surface and OSHA compliant fiberglass handrails for operator safety

Designed so that the center of gravity is below the solution level

Sizing based on pump and motor weight • •