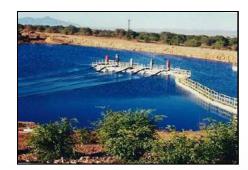

## SBCCO-CHINA Crimar Industrial

www.sbcco-china.com www.crimar.com

Fiberglass pump barges, pipe floats, & walkways for corrosive environments

Crimar has been supplying pump barges and fiberglass walkways since 1997 for Freeport -McMoRan, Grupo Mexico, Asarco, URS, and many others. Over the past 20 years we have provided more than 200 walkway sections, 100 pipe supports, and 70 pump barges for pumps up to 20,000 lbs.

Easy access to pumps for maintenance

Non-skid surface and OSHA compliant fiberglass handrails for operator safety

Designed so that the center of gravity is below the solution level

Sizing based on pump and motor weight • •

Foam filled so they will not sink even if damaged

Resistant to aggressive chemicals and ultraviolet rays.