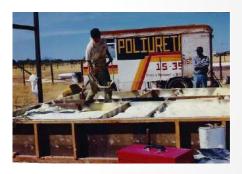

## SBCCO-CHINA Crimar Industrial

www.sbcco-china.com www.crimar.com

Fiberglass pump barges, pipe floats, & walkways for corrosive environments

Crimar has been supplying pump barges and fiberglass walkways since 1997 for Freeport -McMoRan, Grupo Mexico, Asarco, URS, and many others. Over the past 20 years we have provided more than 200 walkway sections, 100 pipe supports, and 70 pump barges for pumps up to 20,000 lbs.