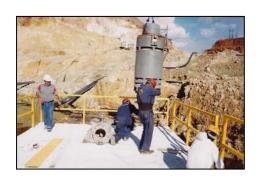

Easy access to pumps for maintenance

Non-skid surface and OSHA compliant fiberglass handrails for operator safety

Designed so that the center of gravity is below the solution level

Sizing based on pump and motor weight • •