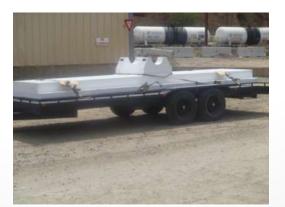

## SBCCO-CHINA Crimar Industrial

www.sbcco-china.com www.crimar.com

Fiberglass pump barges, pipe floats, & walkways for corrosive environments

Crimar has been supplying pump barges and fiberglass walkways since 1997 for Freeport -McMoRan, Grupo Mexico, Asarco, URS, and many others. Over the past 20 years we have provided more than 200 walkway sections, 100 pipe supports, and 70 pump barges for pumps up to 20,000 lbs.

Foam filled so they will not sink even if damaged

Resistant to aggressive chemicals and ultraviolet rays.